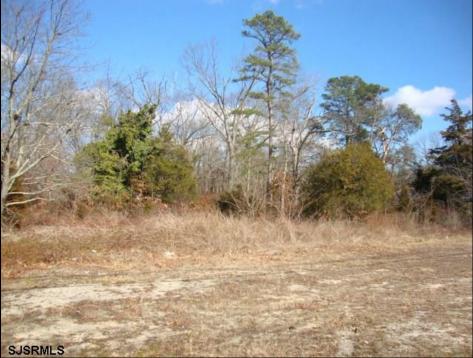

## COMMENTS

Prime 1.9 acres on Black Horse Pike directly across the street from Story Book Land. Zoned Highway Business (HB) which allows all types of commercial businesses, including, but not limited to; office space, warehouse, professional offices, retail stores, and restaurants (but not fast food restaurants). There are three hundred feet of frontage along the Black Horse Pike. This site was previously approved for a sixteen thousand square feet retail furniture store. All permits necessary to build, including septic, water, parking, and the building plans were previously approved. This will pave the way for easy approvals in the future. This lot may possibly be combined with adjacent lots additional acreage to create shopping center, professional complex, or other types of commercial use. There is a billboard on the land which produces monthly rental income.