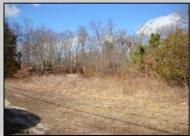

## COMMENTS

Prime 1.9 acres on Black Horse Pike directly across the street from Story Book Land. Zoned Highway Business (HB) which allows all types of commercial businesses, including, but not limited to; office space, warehouse, professional offices, retail stores, and restaurants (but not fast food restaurants). There are three hundred feet of frontage along the Black Horse Pike. This site was previously approved for a sixteen thousand square feet retail furniture store. All permits necessary to build, including septic, water, parking, and the building plans were previously approved. This will pave the way for easy approvals in the future. This lot may possibly be combined with adjacent lots additional acreage to create shopping center, professional complex, or other types of commercial use. There is a billboard on the land which produces monthly rental income.