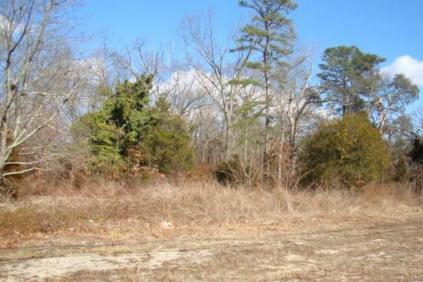

## COMMENTS

Prime 1.9 acres on Black Horse Pike directly across the street from Story Book Land. Zoned Highway Business (HB) which allows all types of commercial businesses, including, but not limited to; office space, warehouse, professional offices, retail stores, and restaurants (but not fast food restaurants). There are three hundred feet of frontage along the Black Horse Pike. This site was previously approved for a sixteen thousand square feet retail furniture store. All permits necessary to build, including septic, water, parking, and the building plans were previously approved. This will pave the way for easy approvals in the future. This lot may possibly be combined with adjacent lots additional acreage to create shopping center, professional complex, or other types of commercial use. There is a billboard on the land which produces monthly rental income.