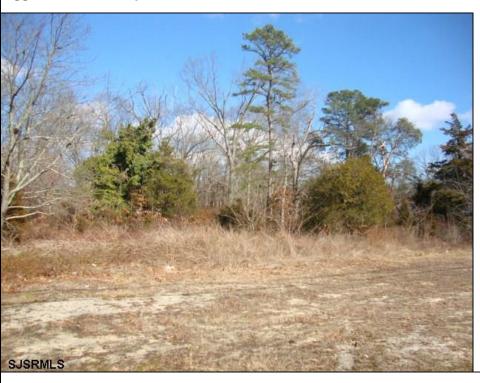

## **COMMENTS**

Prime 1.9 acres on Black Horse Pike directly across the street from Story Book Land. Zoned Highway Business (HB) which allows all types of commercial businesses, including, but not limited to; office space, warehouse, professional offices, retail stores, and restaurants (but not fast food restaurants). There are three hundred feet of frontage along the Black Horse Pike. This site was previously approved for a sixteen thousand square feet retail furniture store. All permits necessary to build, including septic, water, parking, and the building plans were previously approved. This will pave the way for easy approvals in the future. This lot may possibly be combined with adjacent lots additional acreage to create shopping center, professional complex, or other types of commercial use. There is a billboard on the land which produces monthly rental income.