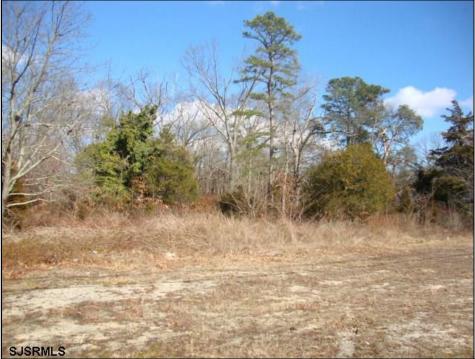

## COMMENTS

Prime 1.9 acres on Black Horse Pike directly across the street from Story Book Land. Zoned Highway Business (HB) which allows all types of commercial businesses, including, but not limited to; office space, warehouse, professional offices, retail stores, and restaurants (but not fast food restaurants). There are three hundred feet of frontage along the Black Horse Pike. This site was previously approved for a sixteen thousand square feet retail furniture store. All permits necessary to build, including septic, water, parking, and the building plans were previously approved. This will pave the way for easy approvals in the future. This lot may possibly be combined with adjacent lots additional acreage to create shopping center, professional complex, or other types of commercial use. There is a billboard on the land which produces monthly rental income.