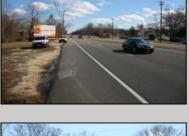

## COMMENTS

Prime 1.9 acres on Black Horse Pike directly across the street from Story Book Land. Zoned Highway Business (HB) which allows all types of commercial businesses, including, but not limited to; office space, warehouse, professional offices, retail stores, and restaurants (but not fast food restaurants). There are three hundred feet of frontage along the Black Horse Pike. This site was previously approved for a sixteen thousand square feet retail furniture store. All permits necessary to build, including septic, water, parking, and the building plans were previously approved. This will pave the way for easy approvals in the future. This lot may possibly be combined with adjacent lots additional acreage to create shopping center, professional complex, or other types of commercial use. There is a billboard on the land which produces monthly rental income.