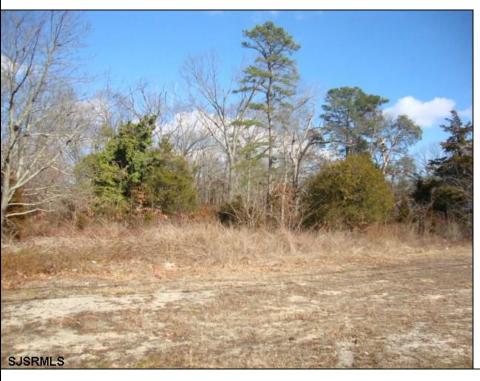

## **COMMENTS**

Prime 1.9 acres on Black Horse Pike directly across the street from Story Book Land. Zoned Highway Business (HB) which allows all types of commercial businesses, including, but not limited to; office space, warehouse, professional offices, retail stores, and restaurants (but not fast food restaurants). There are three hundred feet of frontage along the Black Horse Pike. This site was previously approved for a sixteen thousand square feet retail furniture store. All permits necessary to build, including septic, water, parking, and the building plans were previously approved. This will pave the way for easy approvals in the future. This lot may possibly be combined with adjacent lots additional acreage to create shopping center, professional complex, or other types of commercial use. There is a billboard on the land which produces monthly rental income.