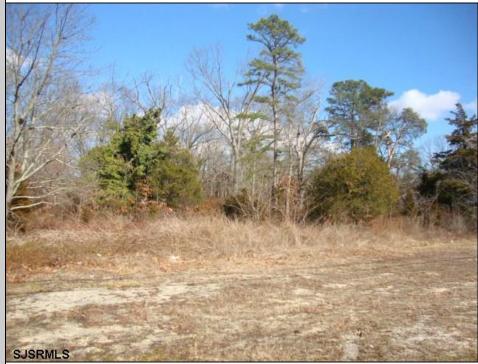

## COMMENTS

Prime 1.9 acres on Black Horse Pike directly across the street from Story Book Land. Zoned Highway Business (HB) which allows all types of commercial businesses, including, but not limited to; office space, warehouse, professional offices, retail stores, and restaurants (but not fast food restaurants). There are three hundred feet of frontage along the Black Horse Pike. This site was previously approved for a sixteen thousand square feet retail furniture store. All permits necessary to build, including septic, water, parking, and the building plans were previously approved. This will pave the way for easy approvals in the future. This lot may possibly be combined with adjacent lots additional acreage to create shopping center, professional complex, or other types of commercial use. There is a billboard on the land which produces monthly rental income.