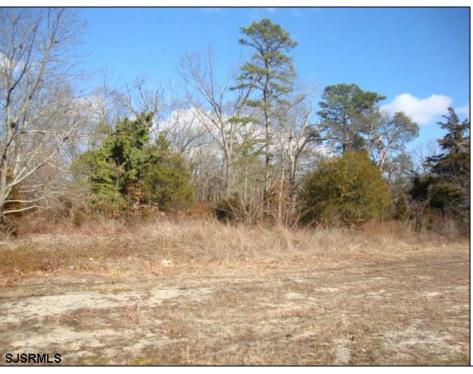

## **COMMENTS**

Prime 1.9 acres on Black Horse Pike directly across the street from Story Book Land. Zoned Highway Business (HB) which allows all types of commercial businesses, including, but not limited to; office space, warehouse, professional offices, retail stores, and restaurants (but not fast food restaurants). There are three hundred feet of frontage along the Black Horse Pike. This site was previously approved for a sixteen thousand square feet retail furniture store. All permits necessary to build, including septic, water, parking, and the building plans were previously approved. This will pave the way for easy approvals in the future. This lot may possibly be combined with adjacent lots additional acreage to create shopping center, professional complex, or other types of commercial use. There is a billboard on the land which produces monthly rental income.