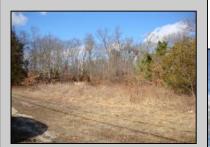

## **COMMENTS**

Prime 1.9 acres on Black Horse Pike directly across the street from Story Book Land. Zoned Highway Business (HB) which allows all types of commercial businesses, including, but not limited to; office space, warehouse, professional offices, retail stores, and restaurants (but not fast food restaurants). There are three hundred feet of frontage along the Black Horse Pike. This site was previously approved for a sixteen thousand square feet retail furniture store. All permits necessary to build, including septic, water, parking, and the building plans were previously approved. This will pave the way for easy approvals in the future. This lot may possibly be combined with adjacent lots additional acreage to create shopping center, professional complex, or other types of commercial use. There is a billboard on the land which produces monthly rental income.