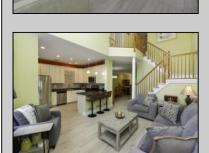

## **COMMENTS**

An excellent affluent community awaits you. The Links at Avalon is a townhouse community uniquely positioned along the fairways of New Jersey\'s distinguished Avalon Golf Club. As you enter, please take a moment to enjoy the open floor plan. Think of how it lends itself to be able to adapt to your desire of how you would like to use the space. The wood like looking floors have been recently upgraded in the past few years. The kitchen patio door opens to the patio so you can relax while having your morning coffee. Peacefully you can sit and overlook the wooded area. With so many cabinets and newer kitchen appliances, you can just cook away. Being open to the family, you can enjoy the fireplace and the conversation from anyone in the family room. More amenities include the new tankless hot water heater, new HVAC system, new balcony and door off of the master bedroom and an updated bath. All the bedrooms are on the 2nd floor. There is additional guest parking in close proximity. You are close to all the Jersey shore\'s famous beaches, boardwalks and town centers. Whatever you are looking for, 2nd home or yearround home, you can just move in and can immediately enjoy your new townhome. Take time to set up an appointment today; you will be glad that you did!