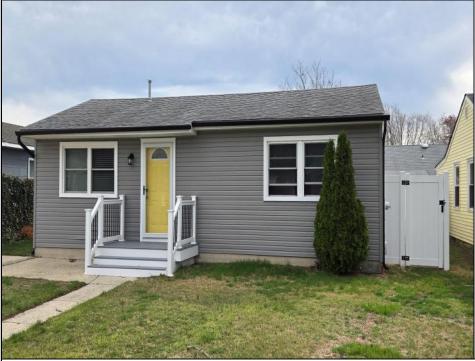

## 118 Shadeland Villas, NJ 08251

Asking \$444,999.00

## COMMENTS

Charming three bedroom ranch house just two blocks from the Delaware Bay. Recent updates include central air conditioning, natural gas heat and all new siding, gutters, Azek window trim, and new front porch with Trex decking. The interior walls are freshly painted and the kitchen shines with granite countertops and a tiled backsplash. Beach access is just steps away from Shadeland Ave. The back yard offers a fire pit and plenty of privacy with six foot white vinyl fencing. Off street parking and a spacious outdoor storage shed add extra convenience to this Bayside Village gem. Numerous recreational activities and resources are available just a stroll away, between the Delaware Bay, Cox Hall Creek (Ponderlodge Wildlife Management Area), the Lower Township Recreational Center and the Cape May County Public Library. Don\'t miss this great opportunity to own a shore home this summer.