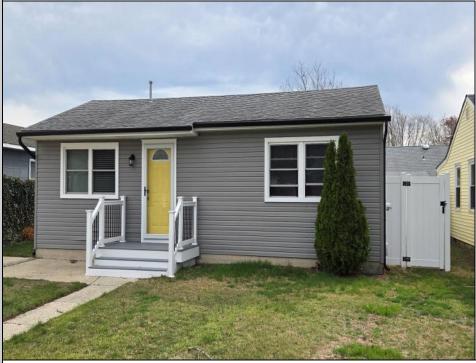

## 118 Shadeland Villas, NJ 08251

ales .

Asking \$444,999.00

## COMMENTS

Charming three bedroom ranch house just two blocks from the Delaware Bay. Recent updates include central air conditioning, natural gas heat and all new siding, gutters, Azek window trim, and new front porch with Trex decking. The interior walls are freshly painted and the kitchen shines with granite countertops and a tiled backsplash. Beach access is just steps away from Shadeland Ave. The back yard offers a fire pit and plenty of privacy with six foot white vinyl fencing. Off street parking and a spacious outdoor storage shed add extra convenience to this Bayside Village gem. Numerous recreational activities and resources are available just a stroll away, between the Delaware Bay, Cox Hall Creek (Ponderlodge Wildlife Management Area), the Lower Township Recreational Center and the Cape May County Public Library. Don\'t miss this great opportunity to own a shore home this summer.