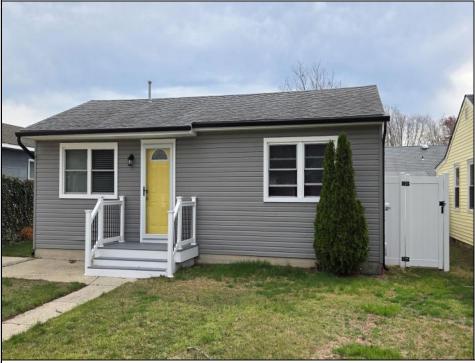

## 118 Shadeland Villas, NJ 08251

Asking \$444,999.00

## COMMENTS

Charming three bedroom ranch house just two blocks from the Delaware Bay. Recent updates include central air conditioning, natural gas heat and all new siding, gutters, Azek window trim, and new front porch with Trex decking. The interior walls are freshly painted and the kitchen shines with granite countertops and a tiled backsplash. Beach access is just steps away from Shadeland Ave. The back yard offers a fire pit and plenty of privacy with six foot white vinyl fencing. Off street parking and a spacious outdoor storage shed add extra convenience to this Bayside Village gem. Numerous recreational activities and resources are available just a stroll away, between the Delaware Bay, Cox Hall Creek (Ponderlodge Wildlife Management Area), the Lower Township Recreational Center and the Cape May County Public Library. Don\'t miss this great opportunity to own a shore home this summer.