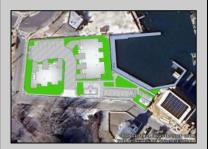

## **COMMENTS**

Once in a Lifetime Prime Waterfront Development Opportunity in Cape May An exceptional opportunity to develop 0.7 acres of waterfront property on Cape May's Yacht Ave. This rare offering includes approved plans for a seven-townhome condominium association with a small marina, creating an exclusive waterfront community in one of Cape May's most desirable locations. Situated in a highly walkable location, this property offers convenient access to the Marina District, where you'll find some of Cape May's most popular restaurants, including Lucky Bones, The Lobster House, and Meyer's. Just a short distance away, explore the charm of Historic Cape May, known for its Victorian homes, boutique shopping, and pristine beaches. Cape May is a premier destination for boaters and coastal enthusiasts, providing direct harbor access and a vibrant seaside atmosphere. Whether you're an investor, developer, or visionary buyer, this is a rare opportunity to bring a luxury waterfront project to life. For those seeking to create their own waterfront masterpiece, this property also presents the unique opportunity to design a private luxury estate with unparalleled harbor views. Imagine a custom-built home or two with expansive decks, private docks, and direct access to Cape May's premier boating waters—a haven for yachting, fishing, and waterfront living at its finest. Whether as a multi-unit development or a one-of-a-kind private retreat, this rare waterfront property is a blank canvas ready for your vision: Highlights - Dig Ready for 7 townhomes, 1 Existing renovated Historic Home, 23 boat slips, 7 marina parking, marina bathroom room, 7 overflow residential parking, Garages for townhomes. Need a builder we can supply a fantastic local builder who has been ning on this project.