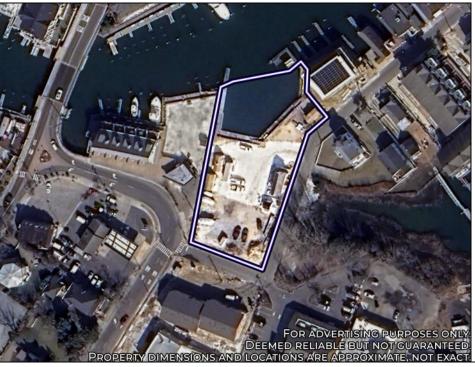

## **COMMENTS**

Once in a Lifetime Prime Waterfront Development Opportunity in Cape May An exceptional opportunity to develop 0.7 acres of waterfront property on Cape May's Yacht Ave. This rare offering includes approved plans for a seven-townhome condominium association with a small marina, creating an exclusive waterfront community in one of Cape May's most desirable locations. Situated in a highly walkable location, this property offers convenient access to the Marina District, where you'll find some of Cape May's most popular restaurants, including Lucky Bones, The Lobster House, and Meyer's. Just a short distance away, explore the charm of Historic Cape May, known for its Victorian homes, boutique shopping, and pristine beaches. Cape May is a premier destination for boaters and coastal enthusiasts, providing direct harbor access and a vibrant seaside atmosphere. Whether you're an investor, developer, or visionary buyer, this is a rare opportunity to bring a luxury waterfront project to life. For those seeking to create their own waterfront masterpiece, this property also presents the unique opportunity to design a private luxury estate with unparalleled harbor views. Imagine a custom-built home or two with expansive decks, private docks, and direct access to Cape May's premier boating waters—a haven for yachting, fishing, and waterfront living at its finest. Whether as a multi-unit development or a one-of-a-kind private retreat, this rare waterfront property is a blank canvas ready for your vision: Highlights - Dig Ready for 7 townhomes, 1 Existing renovated Historic Home, 23 boat slips, 7 marina parking, marina bathroom room, 7 overflow residential parking, Garages for townhomes. Need a builder we can supply a fantastic local builder who has been ning on this project.