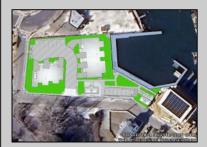

## **COMMENTS**

Once in a Lifetime Prime Waterfront Development Opportunity in Cape May An exceptional opportunity to develop 0.7 acres of waterfront property on Cape May's Yacht Ave. This rare offering includes approved plans for a seven-townhome condominium association with a small marina, creating an exclusive waterfront community in one of Cape May's most desirable locations. Situated in a highly walkable location, this property offers convenient access to the Marina District, where you'll find some of Cape May's most popular restaurants, including Lucky Bones, The Lobster House, and Meyer's. Just a short distance away, explore the charm of Historic Cape May, known for its Victorian homes, boutique shopping, and pristine beaches. Cape May is a premier destination for boaters and coastal enthusiasts, providing direct harbor access and a vibrant seaside atmosphere. Whether you're an investor, developer, or visionary buyer, this is a rare opportunity to bring a luxury waterfront project to life. For those seeking to create their own waterfront masterpiece, this property also presents the unique opportunity to design a private luxury estate with unparalleled harbor views. Imagine a custom-built home or two with expansive decks, private docks, and direct access to Cape May's premier boating waters—a haven for yachting, fishing, and waterfront living at its finest. Whether as a multi-unit development or a one-of-a-kind private retreat, this rare waterfront property is a blank canvas ready for your vision: Highlights - Dig Ready for 7 townhomes, 1 Existing renovated Historic Home, 23 boat slips, 7 marina parking, marina bathroom room, 7 overflow residential parking, Garages for townhomes. Need a builder we can supply a fantastic local builder who has been