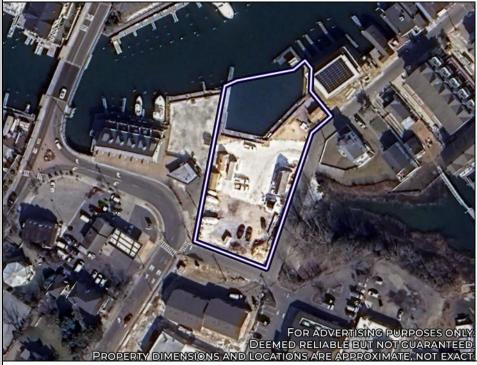

## **COMMENTS**

Once in a Lifetime Prime Waterfront Development Opportunity in Cape May An exceptional opportunity to develop 0.7 acres of waterfront property on Cape May's Yacht Ave. This rare offering includes approved plans for a seven-townhome condominium association with a small marina, creating an exclusive waterfront community in one of Cape May's most desirable locations. Situated in a highly walkable location, this property offers convenient access to the Marina District, where you'll find some of Cape May's most popular restaurants, including Lucky Bones, The Lobster House, and Meyer's. Just a short distance away, explore the charm of Historic Cape May, known for its Victorian homes, boutique shopping, and pristine beaches. Cape May is a premier destination for boaters and coastal enthusiasts, providing direct harbor access and a vibrant seaside atmosphere. Whether you're an investor, developer, or visionary buyer, this is a rare opportunity to bring a luxury waterfront project to life. For those seeking to create their own waterfront masterpiece, this property also presents the unique opportunity to design a private luxury estate with unparalleled harbor views. Imagine a custom-built home or two with expansive decks, private docks, and direct access to Cape May's premier boating waters—a haven for yachting, fishing, and waterfront living at its finest. Whether as a multi-unit development or a one-of-a-kind private retreat, this rare waterfront property is a blank canvas ready for your vision: Highlights - Dig Ready for 7 townhomes, 1 Existing renovated Historic Home, 23 boat slips, 7 marina parking, marina bathroom room, 7 overflow residential parking, Garages for townhomes. Need a builder we can supply a fantastic local builder who has been