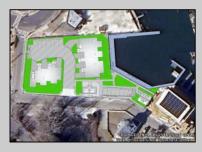

## COMMENTS

Once in a Lifetime Prime Waterfront Development Opportunity in Cape May An exceptional opportunity to develop 0.7 acres of waterfront property on Cape May's Yacht Ave. This rare offering includes approved plans for a seven-townhome condominium association with a small marina, creating an exclusive waterfront community in one of Cape May's most desirable locations. Situated in a highly walkable location, this property offers convenient access to the Marina District, where you'll find some of Cape May's most popular restaurants, including Lucky Bones, The Lobster House, and Meyer's. Just a short distance away, explore the charm of Historic Cape May, known for its Victorian homes, boutique shopping, and pristine beaches. Cape May is a premier destination for boaters and coastal enthusiasts, providing direct harbor access and a vibrant seaside atmosphere. Whether you're an investor, developer, or visionary buyer, this is a rare opportunity to bring a luxury waterfront project to life. For those seeking to create their own waterfront masterpiece, this property also presents the unique opportunity to design a private luxury estate with unparalleled harbor views. Imagine a custom-built home or two with expansive decks, private docks, and direct access to Cape May's premier boating waters-a haven for yachting, fishing, and waterfront living at its finest. Whether as a multi-unit development or a one-of-a-kind private retreat, this rare waterfront property is a blank canvas ready for your vision: Highlights - Dig Ready for 7 townhomes, 1 Existing renovated Historic Home, 23 boat slips, 7 marina parking, marina bathroom room, 7 overflow residential parking, Garages for townhomes. Need a builder we can supply a fantastic local builder who has been