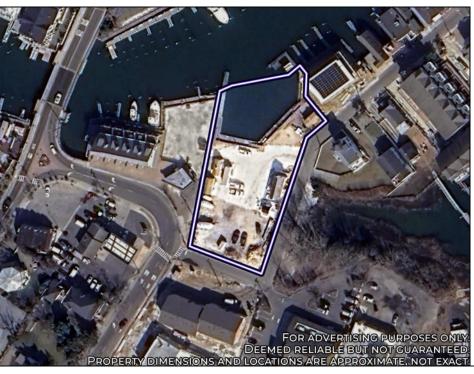

## COMMENTS

Once in a Lifetime Prime Waterfront Development Opportunity in Cape May An exceptional opportunity to develop 0.7 acres of waterfront property on Cape May's Yacht Ave. This rare offering includes approved plans for a seven-townhome condominium association with a small marina, creating an exclusive waterfront community in one of Cape May's most desirable locations. Situated in a highly walkable location, this property offers convenient access to the Marina District, where you'll find some of Cape May's most popular restaurants, including Lucky Bones, The Lobster House, and Meyer's. Just a short distance away, explore the charm of Historic Cape May, known for its Victorian homes, boutique shopping, and pristine beaches. Cape May is a premier destination for boaters and coastal enthusiasts, providing direct harbor access and a vibrant seaside atmosphere. Whether you're an investor, developer, or visionary buyer, this is a rare opportunity to bring a luxury waterfront project to life. For those seeking to create their own waterfront masterpiece, this property also presents the unique opportunity to design a private luxury estate with unparalleled harbor views. Imagine a custom-built home or two with expansive decks, private docks, and direct access to Cape May's premier boating waters—a haven for yachting, fishing, and waterfront living at its finest. Whether as a multi-unit development or a one-of-a-kind private retreat, this rare waterfront property is a blank canvas ready for your vision: Highlights - Dig Ready for 7 townhomes, 1 Existing renovated Historic Home, 23 boat slips, 7 marina parking, marina bathroom room, 7 overflow residential parking, Garages for townhomes. Need a builder we can supply a fantastic local builder who has been