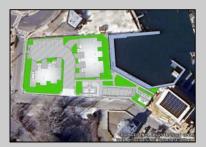

## COMMENTS

Once in a Lifetime Prime Waterfront Development Opportunity in Cape May An exceptional opportunity to develop 0.7 acres of waterfront property on Cape May's Yacht Ave. This rare offering includes approved plans for a seven-townhome condominium association with a small marina, creating an exclusive waterfront community in one of Cape May's most desirable locations. Situated in a highly walkable location, this property offers convenient access to the Marina District, where you'll find some of Cape May's most popular restaurants, including Lucky Bones, The Lobster House, and Meyer's. Just a short distance away, explore the charm of Historic Cape May, known for its Victorian homes, boutique shopping, and pristine beaches. Cape May is a premier destination for boaters and coastal enthusiasts, providing direct harbor access and a vibrant seaside atmosphere. Whether you're an investor, developer, or visionary buyer, this is a rare opportunity to bring a luxury waterfront project to life. For those seeking to create their own waterfront masterpiece, this property also presents the unique opportunity to design a private luxury estate with unparalleled harbor views. Imagine a custom-built home or two with expansive decks, private docks, and direct access to Cape May's premier boating waters—a haven for yachting, fishing, and waterfront living at its finest. Whether as a multi-unit development or a one-of-a-kind private retreat, this rare waterfront property is a blank canvas ready for your vision: Highlights - Dig Ready for 7 townhomes, 1 Existing renovated Historic Home, 23 boat slips, 7 marina parking, marina bathroom room, 7 overflow residential parking, Garages for townhomes. Need a builder we can supply a fantastic local builder who has been