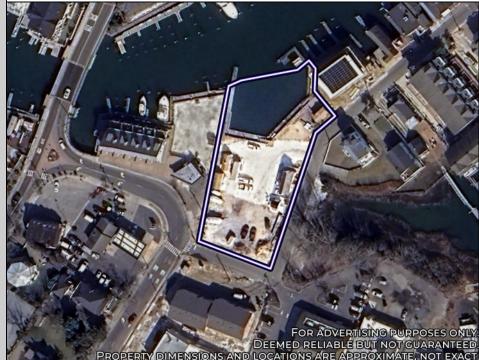

## COMMENTS

Once in a Lifetime Prime Waterfront Development Opportunity in Cape May An exceptional opportunity to develop 0.7 acres of waterfront property on Cape May's Yacht Ave. This rare offering includes approved plans for a seven-townhome condominium association with a small marina, creating an exclusive waterfront community in one of Cape May's most desirable locations. Situated in a highly walkable location, this property offers convenient access to the Marina District, where you'll find some of Cape May's most popular restaurants, including Lucky Bones, The Lobster House, and Meyer's. Just a short distance away, explore the charm of Historic Cape May, known for its Victorian homes, boutique shopping, and pristine beaches. Cape May is a premier destination for boaters and coastal enthusiasts, providing direct harbor access and a vibrant seaside atmosphere. Whether you're an investor, developer, or visionary buyer, this is a rare opportunity to bring a luxury waterfront project to life. For those seeking to create their own waterfront masterpiece, this property also presents the unique opportunity to design a private luxury estate with unparalleled harbor views. Imagine a custom-built home or two with expansive decks, private docks, and direct access to Cape May's premier boating waters-a haven for yachting, fishing, and waterfront living at its finest. Whether as a multi-unit development or a one-of-a-kind private retreat, this rare waterfront property is a blank canvas ready for your vision: Highlights - Dig Ready for 7 townhomes, 1 Existing renovated Historic Home, 23 boat slips, 7 marina parking, marina bathroom room, 7 overflow residential parking, Garages for townhomes. Need a builder we can supply a fantastic local builder who has been