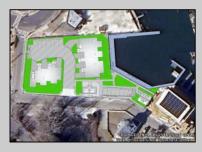

## COMMENTS

Once in a Lifetime Prime Waterfront Development Opportunity in Cape May An exceptional opportunity to develop 0.7 acres of waterfront property on Cape May's Yacht Ave. This rare offering includes approved plans for a seven-townhome condominium association with a small marina, creating an exclusive waterfront community in one of Cape May's most desirable locations. Situated in a highly walkable location, this property offers convenient access to the Marina District, where you'll find some of Cape May's most popular restaurants, including Lucky Bones, The Lobster House, and Meyer's. Just a short distance away, explore the charm of Historic Cape May, known for its Victorian homes, boutique shopping, and pristine beaches. Cape May is a premier destination for boaters and coastal enthusiasts, providing direct harbor access and a vibrant seaside atmosphere. Whether you're an investor, developer, or visionary buyer, this is a rare opportunity to bring a luxury waterfront project to life. For those seeking to create their own waterfront masterpiece, this property also presents the unique opportunity to design a private luxury estate with unparalleled harbor views. Imagine a custom-built home or two with expansive decks, private docks, and direct access to Cape May's premier boating waters-a haven for yachting, fishing, and waterfront living at its finest. Whether as a multi-unit development or a one-of-a-kind private retreat, this rare waterfront property is a blank canvas ready for your vision: Highlights - Dig Ready for 7 townhomes, 1 Existing renovated Historic Home, 23 boat slips, 7 marina parking, marina bathroom room, 7 overflow residential parking, Garages for townhomes. Need a builder we can supply a fantastic local builder who has been ning on this project.