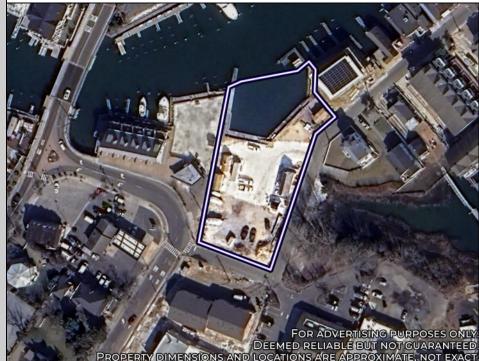

## COMMENTS

Once in a Lifetime Prime Waterfront Development Opportunity in Cape May An exceptional opportunity to develop 0.7 acres of waterfront property on Cape May's Yacht Ave. This rare offering includes approved plans for a seven-townhome condominium association with a small marina, creating an exclusive waterfront community in one of Cape May's most desirable locations. Situated in a highly walkable location, this property offers convenient access to the Marina District, where you'll find some of Cape May's most popular restaurants, including Lucky Bones, The Lobster House, and Meyer's. Just a short distance away, explore the charm of Historic Cape May, known for its Victorian homes, boutique shopping, and pristine beaches. Cape May is a premier destination for boaters and coastal enthusiasts, providing direct harbor access and a vibrant seaside atmosphere. Whether you're an investor, developer, or visionary buyer, this is a rare opportunity to bring a luxury waterfront project to life. For those seeking to create their own waterfront masterpiece, this property also presents the unique opportunity to design a private luxury estate with unparalleled harbor views. Imagine a custom-built home or two with expansive decks, private docks, and direct access to Cape May's premier boating waters-a haven for yachting, fishing, and waterfront living at its finest. Whether as a multi-unit development or a one-of-a-kind private retreat, this rare waterfront property is a blank canvas ready for your vision: Highlights - Dig Ready for 7 townhomes, 1 Existing renovated Historic Home, 23 boat slips, 7 marina parking, marina bathroom room, 7 overflow residential parking, Garages for townhomes. Need a builder we can supply a fantastic local builder who has been ning on this project.