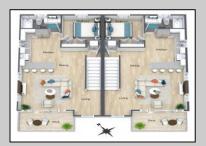

## **COMMENTS**

Discover coastal sophistication at its finest with this stunning 4-bedroom, 3-bathroom condo located in Diamond Beach. Featuring a striking white exterior contrasted by sleek black windows and decks on each level, this home exudes modern charm. At ground level you will find a 2-car, stacked garage with direct access, to the main living areas. Ascend to the next level where the heart of the home awaits—a gourmet kitchen equipped with high-end appliances, complemented by a versatile bedroom, a well-appointed bathroom, and an inviting living room, perfect for relaxation and entertainment. The third level is dedicated to rest and privacy, featuring three spacious bedrooms. The primary suite boasts an en-suite bathroom for added luxury, while the remaining two bedrooms share a beautifully designed third bathroom, enhancing functionality. Notable highlights include 3 private fiberglass decks, with a spiral staircase taking you from level 2 deck to the rooftop deck. All 3 decks offer serene outdoor spaces to enjoy the coastal breeze and scenic views. Ideally situated in Diamon Beach, this condo provides proximity to local amenities, dining options, and picturesque beaches, making it an ideal choice for those seeking a blend of comfort and convenience. Don\t miss the opportunity to make this stylish and practical residence your new coastal retreat. Homes will be completed prior to summer of 2025.