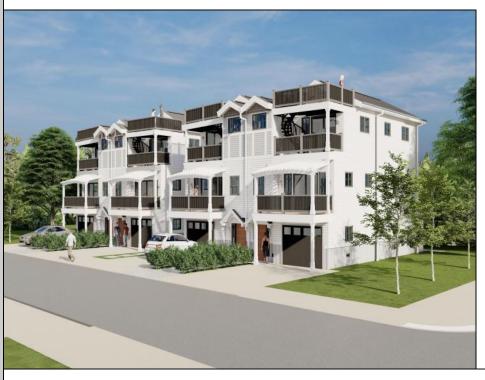

## **COMMENTS**

Discover coastal sophistication at its finest with this stunning 4-bedroom, 3-bathroom condo located in Diamond Beach. Featuring a striking white exterior contrasted by sleek black windows and decks on each level, this home exudes modern charm. At ground level you will find a 2-car, stacked garage with direct access, to the main living areas. Ascend to the next level where the heart of the home awaits—a gourmet kitchen equipped with high-end appliances, complemented by a versatile bedroom, a well-appointed bathroom, and an inviting living room, perfect for relaxation and entertainment. The third level is dedicated to rest and privacy, featuring three spacious bedrooms. The primary suite boasts an en-suite bathroom for added luxury, while the remaining two bedrooms share a beautifully designed third bathroom, enhancing functionality. Notable highlights include 3 private fiberglass decks, with a spiral staircase taking you from level 2 deck to the rooftop deck. All 3 decks offer serene outdoor spaces to enjoy the coastal breeze and scenic views. Ideally situated in Diamon Beach, this condo provides proximity to local amenities, dining options, and picturesque beaches, making it an ideal choice for those seeking a blend of comfort and convenience. Don\t miss the opportunity to make this stylish and practical residence your new coastal retreat. Homes will be completed prior to summer of 2025.