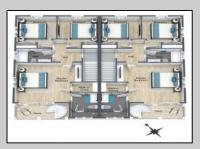

## **COMMENTS**

Discover coastal sophistication at its finest with this stunning 4-bedroom, 3-bathroom condo located in Diamond Beach. Featuring a striking white exterior contrasted by sleek black windows and decks on each level, this home exudes modern charm. At ground level you will find a 2-car, stacked garage with direct access, to the main living areas. Ascend to the next level where the heart of the home awaits—a gourmet kitchen equipped with high-end appliances, complemented by a versatile bedroom, a well-appointed bathroom, and an inviting living room, perfect for relaxation and entertainment. The third level is dedicated to rest and privacy, featuring three spacious bedrooms. The primary suite boasts an en-suite bathroom for added luxury, while the remaining two bedrooms share a beautifully designed third bathroom, enhancing functionality. Notable highlights include 3 private fiberglass decks, with a spiral staircase taking you from level 2 deck to the rooftop deck. All 3 decks offer serene outdoor spaces to enjoy the coastal breeze and scenic views. Ideally situated in Diamon Beach, this condo provides proximity to local amenities, dining options, and picturesque beaches, making it an ideal choice for those seeking a blend of comfort and convenience. Don\t miss the opportunity to make this stylish and practical residence your new coastal retreat. Homes will be completed prior to summer of 2025.