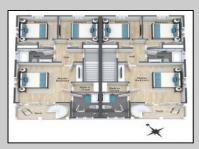

## **COMMENTS**

Discover coastal sophistication at its finest with this stunning 4-bedroom, 3-bathroom condo located in Diamond Beach. Featuring a striking white exterior contrasted by sleek black windows and decks on each level, this home exudes modern charm. At ground level you will find a 2-car, stacked garage with direct access, to the main living areas. Ascend to the next level where the heart of the home awaits—a gourmet kitchen equipped with high-end appliances, complemented by a versatile bedroom, a well-appointed bathroom, and an inviting living room, perfect for relaxation and entertainment. The third level is dedicated to rest and privacy, featuring three spacious bedrooms. The primary suite boasts an en-suite bathroom for added luxury, while the remaining two bedrooms share a beautifully designed third bathroom, enhancing functionality. Notable highlights include 3 private fiberglass decks, with a spiral staircase taking you from level 2 deck to the rooftop deck. All 3 decks offer serene outdoor spaces to enjoy the coastal breeze and scenic views. Ideally situated in Diamon Beach, this condo provides proximity to local amenities, dining options, and picturesque beaches, making it an ideal choice for those seeking a blend of comfort and convenience. Don\t miss the opportunity to make this stylish and practical residence your new coastal retreat. Homes will be completed prior to summer of 2025.