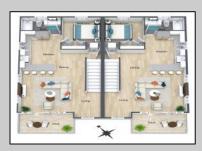

## **COMMENTS**

Discover coastal sophistication at its finest with this stunning 4-bedroom, 3-bathroom condo located in Diamond Beach. Featuring a striking white exterior contrasted by sleek black windows and decks on each level, this home exudes modern charm. At ground level you will find a 2-car, stacked garage with direct access, to the main living areas. Ascend to the next level where the heart of the home awaits—a gourmet kitchen equipped with high-end appliances, complemented by a versatile bedroom, a well-appointed bathroom, and an inviting living room, perfect for relaxation and entertainment. The third level is dedicated to rest and privacy, featuring three spacious bedrooms. The primary suite boasts an en-suite bathroom for added luxury, while the remaining two bedrooms share a beautifully designed third bathroom, enhancing functionality. Notable highlights include 3 private fiberglass decks, with a spiral staircase taking you from level 2 deck to the rooftop deck. All 3 decks offer serene outdoor spaces to enjoy the coastal breeze and scenic views. Ideally situated in Diamon Beach, this condo provides proximity to local amenities, dining options, and picturesque beaches, making it an ideal choice for those seeking a blend of comfort and convenience. Don\t miss the opportunity to make this stylish and practical residence your new coastal retreat. Homes will be completed prior to summer of 2025.