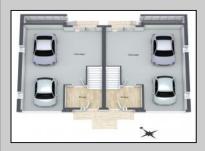

## **COMMENTS**

Discover coastal sophistication at its finest with this stunning 4-bedroom, 3-bathroom condo located in Diamond Beach. Featuring a striking white exterior contrasted by sleek black windows and decks on each level, this home exudes modern charm. At ground level you will find a 2-car, stacked garage with direct access, to the main living areas. Ascend to the next level where the heart of the home awaits—a gourmet kitchen equipped with high-end appliances, complemented by a versatile bedroom, a well-appointed bathroom, and an inviting living room, perfect for relaxation and entertainment. The third level is dedicated to rest and privacy, featuring three spacious bedrooms. The primary suite boasts an en-suite bathroom for added luxury, while the remaining two bedrooms share a beautifully designed third bathroom, enhancing functionality. Notable highlights include 3 private fiberglass decks, with a spiral staircase taking you from level 2 deck to the rooftop deck. All 3 decks offer serene outdoor spaces to enjoy the coastal breeze and scenic views. Ideally situated in Diamon Beach, this condo provides proximity to local amenities, dining options, and picturesque beaches, making it an ideal choice for those seeking a blend of comfort and convenience. Don\t miss the opportunity to make this stylish and practical residence your new coastal retreat. Homes will be completed prior to summer of 2025.