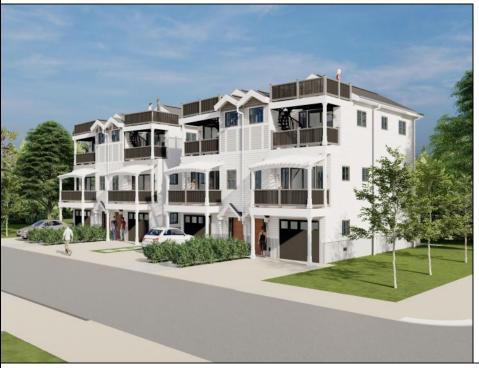

## **COMMENTS**

Discover coastal sophistication at its finest with this stunning 4-bedroom, 3-bathroom condo located in Diamond Beach. Featuring a striking white exterior contrasted by sleek black windows and decks on each level, this home exudes modern charm. At ground level you will find a 2-car, stacked garage with direct access, to the main living areas. Ascend to the next level where the heart of the home awaits—a gourmet kitchen equipped with high-end appliances, complemented by a versatile bedroom, a well-appointed bathroom, and an inviting living room, perfect for relaxation and entertainment. The third level is dedicated to rest and privacy, featuring three spacious bedrooms. The primary suite boasts an en-suite bathroom for added luxury, while the remaining two bedrooms share a beautifully designed third bathroom, enhancing functionality. Notable highlights include 3 private fiberglass decks, with a spiral staircase taking you from level 2 deck to the rooftop deck. All 3 decks offer serene outdoor spaces to enjoy the coastal breeze and scenic views. Ideally situated in Diamon Beach, this condo provides proximity to local amenities, dining options, and picturesque beaches, making it an ideal choice for those seeking a blend of comfort and convenience. Don\t miss the opportunity to make this stylish and practical residence your new coastal retreat. Homes will be completed prior to summer of 2025.