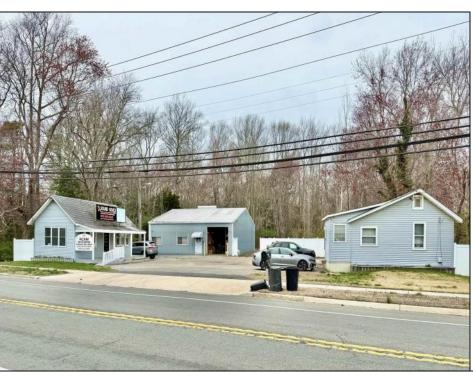

## **COMMENTS**

VERSATILE MULTI-USE PROPERTY WITH RESIDENTIAL, COMMERCIAL & RESIDENTIAL. 3 buildings all on one property!! (1) 2bedroom 1 bath single family home. (2) 40\' x 60\' commercial steel building with large garage door front and back with individual offices and storage. (3) A small retail, showroom or office building. Property has city sewer and water. Whether you\'re looking to live and work on-site, expand your business or invest in a multi-use property, this setup gives you the flexibility to do it all!