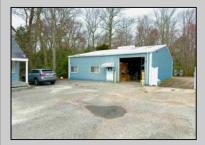

## COMMENTS

VERSATILE MULTI-USE PROPERTY WITH RESIDENTIAL, COMMERCIAL & RESIDENTIAL. 3 buildings all on one property!! (1) 2bedroom 1 bath single family home. (2) 40\' x 60\' commercial steel building with large garage door front and back with individual offices and storage. (3) A small retail, showroom or office building. Property has city sewer and water. Whether you\'re looking to live and work on-site, expand your business or invest in a multi-use property, this setup gives you the flexibility to do it all! **PROPERTY DETAILS** 