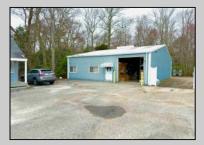

## COMMENTS

VERSATILE MULTI-USE PROPERTY WITH RESIDENTIAL, COMMERCIAL & RESIDENTIAL. 3 buildings all on one property!! (1) 2bedroom 1 bath single family home. (2) 40\' x 60\' commercial steel building with large garage door front and back with individual offices and storage. (3) A small retail, showroom or office building. Property has city sewer and water. Whether you\'re looking to live and work on-site, expand your business or invest in a multi-use property, this setup gives you the flexibility to do it all! **PROPERTY DETAILS** 