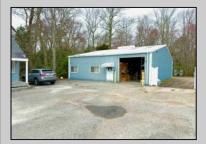

## COMMENTS

VERSATILE MULTI-USE PROPERTY WITH RESIDENTIAL, COMMERCIAL & RESIDENTIAL. 3 buildings all on one property!! (1) 2bedroom 1 bath single family home. (2) 40\' x 60\' commercial steel building with large garage door front and back with individual offices and storage. (3) A small retail, showroom or office building. Property has city sewer and water. Whether you\'re looking to live and work on-site, expand your business or invest in a multi-use property, this setup gives you the flexibility to do it all! **PROPERTY DETAILS** 