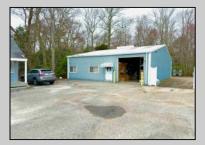

## COMMENTS

VERSATILE MULTI-USE PROPERTY WITH RESIDENTIAL, COMMERCIAL & RESIDENTIAL. 3 buildings all on one property!! (1) 2bedroom 1 bath single family home. (2) 40\' x 60\' commercial steel building with large garage door front and back with individual offices and storage. (3) A small retail, showroom or office building. Property has city sewer and water. Whether you\'re looking to live and work on-site, expand your business or invest in a multi-use property, this setup gives you the flexibility to do it all! **PROPERTY DETAILS** 