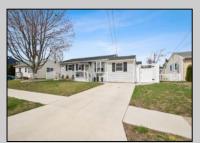

## **COMMENTS**

This charming rancher has so much to offer, starting with inside, you\'ll find an updated eat-in kitchen (2024) with all-new stainless-steel appliances, three comfortable bedrooms, and a beautifully refreshed full bathroom. Brand new French Doors lead into the primary. The one-car detached garage includes a handy bump-out for extra space, pull-down stairs to the attic, and electric service. The backyard is fully fenced and ready for outdoor fun, complete with an outdoor shower, a brand-new covered patio, and a large shed on a 14x10 concrete pad-perfect for storage or projects. A Trex deck rounds out the outdoor living space, giving you the perfect spot to relax or entertain. Recent updates include a new roof in 2021, mostly new siding, a new driveway, patio, and walkway, and a 200-amp electrical service with a new panel. The A/C was replaced in 2015, and the spacious attic has been planked, offering plenty of additional storage.