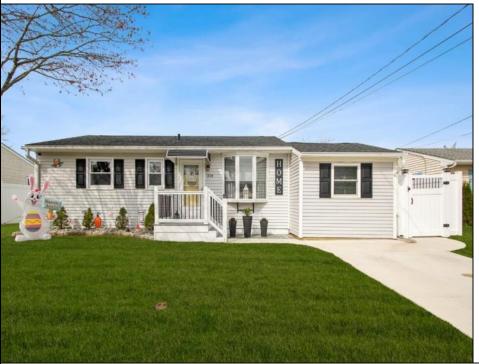

## **COMMENTS**

This charming rancher has so much to offer, starting with inside, you\'ll find an updated eat-in kitchen (2024) with all-new stainless-steel appliances, three comfortable bedrooms, and a beautifully refreshed full bathroom. Brand new French Doors lead into the primary. The one-car detached garage includes a handy bump-out for extra space, pull-down stairs to the attic, and electric service. The backyard is fully fenced and ready for outdoor fun, complete with an outdoor shower, a brand-new covered patio, and a large shed on a 14x10 concrete pad-perfect for storage or projects. A Trex deck rounds out the outdoor living space, giving you the perfect spot to relax or entertain. Recent updates include a new roof in 2021, mostly new siding, a new driveway, patio, and walkway, and a 200-amp electrical service with a new panel. The A/C was replaced in 2015, and the spacious attic has been planked, offering plenty of additional storage.