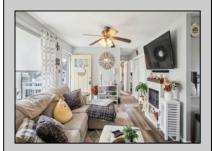

## **COMMENTS**

This charming rancher has so much to offer, starting with inside, you\'ll find an updated eat-in kitchen (2024) with all-new stainless-steel appliances, three comfortable bedrooms, and a beautifully refreshed full bathroom. Brand new French Doors lead into the primary. The one-car detached garage includes a handy bump-out for extra space, pull-down stairs to the attic, and electric service. The backyard is fully fenced and ready for outdoor fun, complete with an outdoor shower, a brand-new covered patio, and a large shed on a 14x10 concrete pad-perfect for storage or projects. A Trex deck rounds out the outdoor living space, giving you the perfect spot to relax or entertain. Recent updates include a new roof in 2021, mostly new siding, a new driveway, patio, and walkway, and a 200-amp electrical service with a new panel. The A/C was replaced in 2015, and the spacious attic has been planked, offering plenty of additional storage.