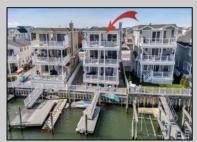

## **COMMENTS**

Coastal Living with Stunning Bay Views. Experience breathtaking views of the bay, wetlands, and Intracoastal Waterway from this bayside retreat. Located along a protected cove by Pennsylvania Harbor, this home offers the perfect setting for swimming, boating, sailing, and relaxation—just a short walk to town and minutes from top boating destinations. Spanning 2,400+square feet across two levels, the home features oversized bedrooms, sunlit decks, and seamless indoor-outdoor living. The first level includes three bedrooms, a full bath, and a spacious laundry room with sink. Upstairs, the open-concept Great Room is 10 feet wider than most duplex style homes. In this Great room you will find stunning water views, a gas fireplace, hardwood floors, and a finished kitchen with a center island and walk-in pantry ready for memories to be made. The primary suite offers a private sun deck, walk-in closet, and spa-style jetted tub. Additional highlights include a large fiberglass deck, off-street parking for two cars, a private outdoor shower, built-in storage, and a durable vinyl bulkhead for added for longevity and peace of mind.