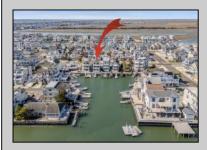

## **COMMENTS**

Coastal Living with Stunning Bay Views. Experience breathtaking views of the bay, wetlands, and Intracoastal Waterway from this bayside retreat. Located along a protected cove by Pennsylvania Harbor, this home offers the perfect setting for swimming, boating, sailing, and relaxation—just a short walk to town and minutes from top boating destinations. Spanning 2,400+square feet across two levels, the home features oversized bedrooms, sunlit decks, and seamless indoor-outdoor living. The first level includes three bedrooms, a full bath, and a spacious laundry room with sink. Upstairs, the open-concept Great Room is 10 feet wider than most duplex style homes. In this Great room you will find stunning water views, a gas fireplace, hardwood floors, and a finished kitchen with a center island and walk-in pantry ready for memories to be made. The primary suite offers a private sun deck, walk-in closet, and spa-style jetted tub. Additional highlights include a large fiberglass deck, off-street parking for two cars, a private outdoor shower, built-in storage, and a durable vinyl bulkhead for added for longevity and peace of mind.