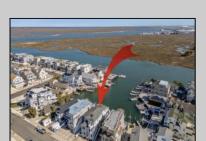

## **COMMENTS**

Coastal Living with Stunning Bay Views. Experience breathtaking views of the bay, wetlands, and Intracoastal Waterway from this bayside retreat. Located along a protected cove by Pennsylvania Harbor, this home offers the perfect setting for swimming, boating, sailing, and relaxation—just a short walk to town and minutes from top boating destinations. Spanning 2,400+square feet across two levels, the home features oversized bedrooms, sunlit decks, and seamless indoor-outdoor living. The first level includes three bedrooms, a full bath, and a spacious laundry room with sink. Upstairs, the open-concept Great Room is 10 feet wider than most duplex style homes. In this Great room you will find stunning water views, a gas fireplace, hardwood floors, and a finished kitchen with a center island and walk-in pantry ready for memories to be made. The primary suite offers a private sun deck, walk-in closet, and spa-style jetted tub. Additional highlights include a large fiberglass deck, off-street parking for two cars, a private outdoor shower, built-in storage, and a durable vinyl bulkhead for added for longevity and peace of mind.