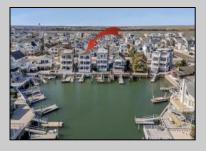

## **COMMENTS**

Coastal Living with Stunning Bay Views. Experience breathtaking views of the bay, wetlands, and Intracoastal Waterway from this bayside retreat. Located along a protected cove by Pennsylvania Harbor, this home offers the perfect setting for swimming, boating, sailing, and relaxation—just a short walk to town and minutes from top boating destinations. Spanning 2,400+square feet across two levels, the home features oversized bedrooms, sunlit decks, and seamless indoor-outdoor living. The first level includes three bedrooms, a full bath, and a spacious laundry room with sink. Upstairs, the open-concept Great Room is 10 feet wider than most duplex style homes. In this Great room you will find stunning water views, a gas fireplace, hardwood floors, and a finished kitchen with a center island and walk-in pantry ready for memories to be made. The primary suite offers a private sun deck, walk-in closet, and spa-style jetted tub. Additional highlights include a large fiberglass deck, off-street parking for two cars, a private outdoor shower, built-in storage, and a durable vinyl bulkhead for added for longevity and peace of mind.