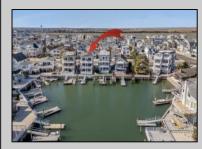

## COMMENTS

Coastal Living with Stunning Bay Views. Experience breathtaking views of the bay, wetlands, and Intracoastal Waterway from this bayside retreat. Located along a protected cove by Pennsylvania Harbor, this home offers the perfect setting for swimming, boating, sailing, and relaxation-just a short walk to town and minutes from top boating destinations. Spanning 2,400+ square feet across two levels, the home features oversized bedrooms, sunlit decks, and seamless indoor-outdoor living. The first level includes three bedrooms, a full bath, and a spacious laundry room with sink. Upstairs, the open-concept Great Room is 10 feet wider than most duplex style homes. In this Great room you will find stunning water views, a gas fireplace, hardwood floors, and a finished kitchen with a center island and walk-in pantry ready for memories to be made. The primary suite offers a private sun deck, walk-in closet, and spa-style jetted tub. Additional highlights include a large fiberglass deck, off-street parking for two cars, a private outdoor shower, built-in storage, and a durable vinyl bulkhead for added for longevity and peace of mind.