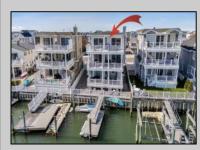

## COMMENTS

Coastal Living with Stunning Bay Views. Experience breathtaking views of the bay, wetlands, and Intracoastal Waterway from this bayside retreat. Located along a protected cove by Pennsylvania Harbor, this home offers the perfect setting for swimming, boating, sailing, and relaxation-just a short walk to town and minutes from top boating destinations. Spanning 2,400+ square feet across two levels, the home features oversized bedrooms, sunlit decks, and seamless indoor-outdoor living. The first level includes three bedrooms, a full bath, and a spacious laundry room with sink. Upstairs, the open-concept Great Room is 10 feet wider than most duplex style homes. In this Great room you will find stunning water views, a gas fireplace, hardwood floors, and a finished kitchen with a center island and walk-in pantry ready for memories to be made. The primary suite offers a private sun deck, walk-in closet, and spa-style jetted tub. Additional highlights include a large fiberglass deck, off-street parking for two cars, a private outdoor shower, built-in storage, and a durable vinyl bulkhead for added for longevity and peace of mind.