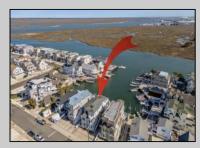

## COMMENTS

Coastal Living with Stunning Bay Views. Experience breathtaking views of the bay, wetlands, and Intracoastal Waterway from this bayside retreat. Located along a protected cove by Pennsylvania Harbor, this home offers the perfect setting for swimming, boating, sailing, and relaxation-just a short walk to town and minutes from top boating destinations. Spanning 2,400+ square feet across two levels, the home features oversized bedrooms, sunlit decks, and seamless indoor-outdoor living. The first level includes three bedrooms, a full bath, and a spacious laundry room with sink. Upstairs, the open-concept Great Room is 10 feet wider than most duplex style homes. In this Great room you will find stunning water views, a gas fireplace, hardwood floors, and a finished kitchen with a center island and walk-in pantry ready for memories to be made. The primary suite offers a private sun deck, walk-in closet, and spa-style jetted tub. Additional highlights include a large fiberglass deck, off-street parking for two cars, a private outdoor shower, built-in storage, and a durable vinyl bulkhead for added for longevity and peace of mind.