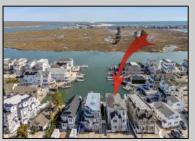

## COMMENTS

Coastal Living with Stunning Bay Views. Experience breathtaking views of the bay, wetlands, and Intracoastal Waterway from this bayside retreat. Located along a protected cove by Pennsylvania Harbor, this home offers the perfect setting for swimming, boating, sailing, and relaxation-just a short walk to town and minutes from top boating destinations. Spanning 2,400+ square feet across two levels, the home features oversized bedrooms, sunlit decks, and seamless indoor-outdoor living. The first level includes three bedrooms, a full bath, and a spacious laundry room with sink. Upstairs, the open-concept Great Room is 10 feet wider than most duplex style homes. In this Great room you will find stunning water views, a gas fireplace, hardwood floors, and a finished kitchen with a center island and walk-in pantry ready for memories to be made. The primary suite offers a private sun deck, walk-in closet, and spa-style jetted tub. Additional highlights include a large fiberglass deck, off-street parking for two cars, a private outdoor shower, built-in storage, and a durable vinyl bulkhead for added for longevity and peace of mind.