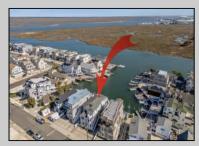

## COMMENTS

Coastal Living with Stunning Bay Views. Experience breathtaking views of the bay, wetlands, and Intracoastal Waterway from this bayside retreat. Located along a protected cove by Pennsylvania Harbor, this home offers the perfect setting for swimming, boating, sailing, and relaxation-just a short walk to town and minutes from top boating destinations. Spanning 2,400+ square feet across two levels, the home features oversized bedrooms, sunlit decks, and seamless indoor-outdoor living. The first level includes three bedrooms, a full bath, and a spacious laundry room with sink. Upstairs, the open-concept Great Room is 10 feet wider than most duplex style homes. In this Great room you will find stunning water views, a gas fireplace, hardwood floors, and a finished kitchen with a center island and walk-in pantry ready for memories to be made. The primary suite offers a private sun deck, walk-in closet, and spa-style jetted tub. Additional highlights include a large fiberglass deck, off-street parking for two cars, a private outdoor shower, built-in storage, and a durable vinyl bulkhead for added for longevity and peace of mind.