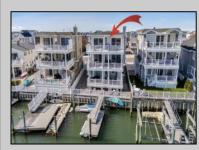

## COMMENTS

Coastal Living with Stunning Bay Views. Experience breathtaking views of the bay, wetlands, and Intracoastal Waterway from this bayside retreat. Located along a protected cove by Pennsylvania Harbor, this home offers the perfect setting for swimming, boating, sailing, and relaxation-just a short walk to town and minutes from top boating destinations. Spanning 2,400+ square feet across two levels, the home features oversized bedrooms, sunlit decks, and seamless indoor-outdoor living. The first level includes three bedrooms, a full bath, and a spacious laundry room with sink. Upstairs, the open-concept Great Room is 10 feet wider than most duplex style homes. In this Great room you will find stunning water views, a gas fireplace, hardwood floors, and a finished kitchen with a center island and walk-in pantry ready for memories to be made. The primary suite offers a private sun deck, walk-in closet, and spa-style jetted tub. Additional highlights include a large fiberglass deck, off-street parking for two cars, a private outdoor shower, built-in storage, and a durable vinyl bulkhead for added for longevity and peace of mind.