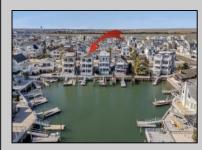

## COMMENTS

Coastal Living with Stunning Bay Views. Experience breathtaking views of the bay, wetlands, and Intracoastal Waterway from this bayside retreat. Located along a protected cove by Pennsylvania Harbor, this home offers the perfect setting for swimming, boating, sailing, and relaxation-just a short walk to town and minutes from top boating destinations. Spanning 2,400+ square feet across two levels, the home features oversized bedrooms, sunlit decks, and seamless indoor-outdoor living. The first level includes three bedrooms, a full bath, and a spacious laundry room with sink. Upstairs, the open-concept Great Room is 10 feet wider than most duplex style homes. In this Great room you will find stunning water views, a gas fireplace, hardwood floors, and a finished kitchen with a center island and walk-in pantry ready for memories to be made. The primary suite offers a private sun deck, walk-in closet, and spa-style jetted tub. Additional highlights include a large fiberglass deck, off-street parking for two cars, a private outdoor shower, built-in storage, and a durable vinyl bulkhead for added for longevity and peace of mind.