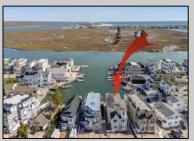

## COMMENTS

Coastal Living with Stunning Bay Views. Experience breathtaking views of the bay, wetlands, and Intracoastal Waterway from this bayside retreat. Located along a protected cove by Pennsylvania Harbor, this home offers the perfect setting for swimming, boating, sailing, and relaxation-just a short walk to town and minutes from top boating destinations. Spanning 2,400+ square feet across two levels, the home features oversized bedrooms, sunlit decks, and seamless indoor-outdoor living. The first level includes three bedrooms, a full bath, and a spacious laundry room with sink. Upstairs, the open-concept Great Room is 10 feet wider than most duplex style homes. In this Great room you will find stunning water views, a gas fireplace, hardwood floors, and a finished kitchen with a center island and walk-in pantry ready for memories to be made. The primary suite offers a private sun deck, walk-in closet, and spa-style jetted tub. Additional highlights include a large fiberglass deck, off-street parking for two cars, a private outdoor shower, built-in storage, and a durable vinyl bulkhead for added for longevity and peace of mind.