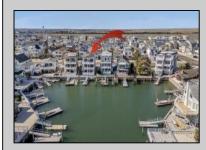

## COMMENTS

Coastal Living with Stunning Bay Views. Experience breathtaking views of the bay, wetlands, and Intracoastal Waterway from this bayside retreat. Located along a protected cove by Pennsylvania Harbor, this home offers the perfect setting for swimming, boating, sailing, and relaxation—just a short walk to town and minutes from top boating destinations. Spanning 2,400+ square feet across two levels, the home features oversized bedrooms, sunlit decks, and seamless indoor-outdoor living. The first level includes three bedrooms, a full bath, and a spacious laundry room with sink. Upstairs, the open-concept Great Room is 10 feet wider than most duplex style homes. In this Great room you will find stunning water views, a gas fireplace, hardwood floors, and a finished kitchen with a center island and walk-in pantry ready for memories to be made. The primary suite offers a private sun deck, walk-in closet, and spa-style jetted tub. Additional highlights include a large fiberglass deck, off-street parking for two cars, a private outdoor shower, built-in storage, and a durable vinyl bulkhead for added for longevity and peace of mind.