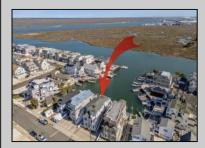

## COMMENTS

Coastal Living with Stunning Bay Views. Experience breathtaking views of the bay, wetlands, and Intracoastal Waterway from this bayside retreat. Located along a protected cove by Pennsylvania Harbor, this home offers the perfect setting for swimming, boating, sailing, and relaxation—just a short walk to town and minutes from top boating destinations. Spanning 2,400+ square feet across two levels, the home features oversized bedrooms, sunlit decks, and seamless indoor-outdoor living. The first level includes three bedrooms, a full bath, and a spacious laundry room with sink. Upstairs, the open-concept Great Room is 10 feet wider than most duplex style homes. In this Great room you will find stunning water views, a gas fireplace, hardwood floors, and a finished kitchen with a center island and walk-in pantry ready for memories to be made. The primary suite offers a private sun deck, walk-in closet, and spa-style jetted tub. Additional highlights include a large fiberglass deck, off-street parking for two cars, a private outdoor shower, built-in storage, and a durable vinyl bulkhead for added for longevity and peace of mind.