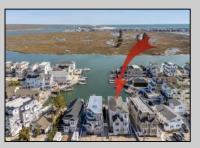

## COMMENTS

Coastal Living with Stunning Bay Views. Experience breathtaking views of the bay, wetlands, and Intracoastal Waterway from this bayside retreat. Located along a protected cove by Pennsylvania Harbor, this home offers the perfect setting for swimming, boating, sailing, and relaxation—just a short walk to town and minutes from top boating destinations. Spanning 2,400+ square feet across two levels, the home features oversized bedrooms, sunlit decks, and seamless indoor-outdoor living. The first level includes three bedrooms, a full bath, and a spacious laundry room with sink. Upstairs, the open-concept Great Room is 10 feet wider than most duplex style homes. In this Great room you will find stunning water views, a gas fireplace, hardwood floors, and a finished kitchen with a center island and walk-in pantry ready for memories to be made. The primary suite offers a private sun deck, walk-in closet, and spa-style jetted tub. Additional highlights include a large fiberglass deck, off-street parking for two cars, a private outdoor shower, built-in storage, and a durable vinyl bulkhead for added for longevity and peace of mind.