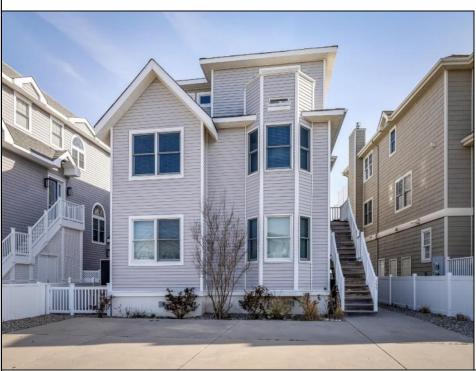

## COMMENTS

Coastal Living with Stunning Bay Views. Experience breathtaking views of the bay, wetlands, and Intracoastal Waterway from this bayside retreat. Located along a protected cove by Pennsylvania Harbor, this home offers the perfect setting for swimming, boating, sailing, and relaxation—just a short walk to town and minutes from top boating destinations. Spanning 2,400+ square feet across two levels, the home features oversized bedrooms, sunlit decks, and seamless indoor-outdoor living. The first level includes three bedrooms, a full bath, and a spacious laundry room with sink. Upstairs, the open-concept Great Room is 10 feet wider than most duplex style homes. In this Great room you will find stunning water views, a gas fireplace, hardwood floors, and a finished kitchen with a center island and walk-in pantry ready for memories to be made. The primary suite offers a private sun deck, walk-in closet, and spa-style jetted tub. Additional highlights include a large fiberglass deck, off-street parking for two cars, a private outdoor shower, built-in storage, and a durable vinyl bulkhead for added for longevity and peace of mind.