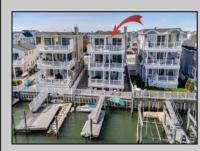

## COMMENTS

Coastal Living with Stunning Bay Views. Experience breathtaking views of the bay, wetlands, and Intracoastal Waterway from this bayside retreat. Located along a protected cove by Pennsylvania Harbor, this home offers the perfect setting for swimming, boating, sailing, and relaxation—just a short walk to town and minutes from top boating destinations. Spanning 2,400+ square feet across two levels, the home features oversized bedrooms, sunlit decks, and seamless indoor-outdoor living. The first level includes three bedrooms, a full bath, and a spacious laundry room with sink. Upstairs, the open-concept Great Room is 10 feet wider than most duplex style homes. In this Great room you will find stunning water views, a gas fireplace, hardwood floors, and a finished kitchen with a center island and walk-in pantry ready for memories to be made. The primary suite offers a private sun deck, walk-in closet, and spa-style jetted tub. Additional highlights include a large fiberglass deck, off-street parking for two cars, a private outdoor shower, built-in storage, and a durable vinyl bulkhead for added for longevity and peace of mind.