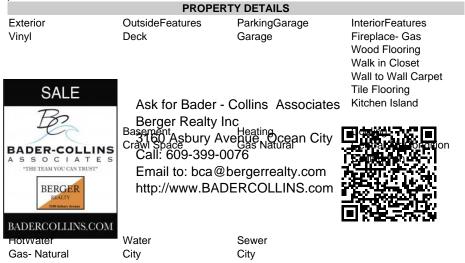

## COMMENTS

Coastal Living with Stunning Bay Views. Experience breathtaking views of the bay, wetlands, and Intracoastal Waterway from this bayside retreat. Located along a protected cove by Pennsylvania Harbor, this home offers the perfect setting for swimming, boating, sailing, and relaxation—just a short walk to town and minutes from top boating destinations. Spanning 2,400+ square feet across two levels, the home features oversized bedrooms, sunlit decks, and seamless indoor-outdoor living. The first level includes three bedrooms, a full bath, and a spacious laundry room with sink. Upstairs, the open-concept Great Room is 10 feet wider than most duplex style homes. In this Great room you will find stunning water views, a gas fireplace, hardwood floors, and a finished kitchen with a center island and walk-in pantry ready for memories to be made. The primary suite offers a private sun deck, walk-in closet, and spa-style jetted tub. Additional highlights include a large fiberglass deck, off-street parking for two cars, a private outdoor shower, built-in storage, and a durable vinyl bulkhead for added for longevity and peace of mind.