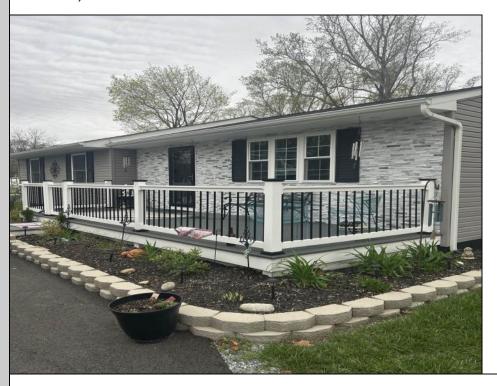

## **COMMENTS**

Fully renovated 3 bedroom rancher on 1/2 acre corner lot. Spacious primary bedroom. Beautiful high-end wood flooring throughout entire house. Gourmet kitchen with granite counter tops and backsplash. Energy saving appliances and tankless water heater. Large fenced-in backyard with patio, new above-ground pool, storage shed and large vegetable garden. Showings by appointment only

| PR | OPERTY | DFT | AII S |
|----|--------|-----|-------|

| : ::*: =::: := =:: := = |                   |                    |                   |  |  |
|-------------------------|-------------------|--------------------|-------------------|--|--|
| Exterior                | OutsideFeatures   | ParkingGarage      | OtherRooms        |  |  |
| Stone                   | Patio             | 3 Car              | Living Room       |  |  |
| Vinyl                   | Fenced Yard       | Black Top Driveway | Kitchen           |  |  |
|                         | Storage Building  |                    | Dining Area       |  |  |
|                         | Cable TV          |                    | Storage Attic     |  |  |
|                         | Sidewalks         |                    | 1st Floor Primary |  |  |
|                         | Above Ground Pool |                    | Bedroom           |  |  |
|                         |                   |                    | Laundry Closet    |  |  |