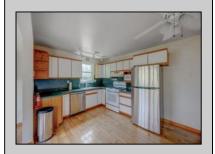

## **COMMENTS**

GREAT OPPORTUNITY FOR A FIRST-TIME HOME BUYER OR A SECOND HOME AT THE SHORE! This charming Bi-Level home was originality built in 1971 and is located in lovely Cold Springs south of the Canal on the CAPE MAY ISLAND. In 2003 there was a 10\'x15\' addition off the kitchen, an 8\'x10\' deck and a screened in porch under the addition which added some great space and functionality. Permits were received for all the work done. The hardwood flooring throughout the main living areas and master bedroom is a lovely touch, and the layout seems quite practical with the open living room, kitchen, and dining area. The lower level offers additional living space with a smaller bedroom, den/TV room, laundry room, and a half bathroom, which is great for guests or family members. The home features, central air and natural gas heating. While it needs some cosmetic TLC, this home has potential to be a wonderful home with a bit of updating. If you are considering purchasing a home close to Cape May this home is a must see on your list! Call today for showing. This estate is being conveyed in AS IS condition. The seller will provide fire compliance and well testing.

| • |             |        |
|---|-------------|--------|
|   | PROPERTY DE | ETAILS |

| Exterior | OutsideFeatures  | ParkingGarage     | OtherRooms           |
|----------|------------------|-------------------|----------------------|
| Asbestos | Patio            | Garage            | Living Room          |
|          | Enclosed/Covered | 1 Car             | Dining Room          |
| Pe       | Patio            | Attached          | Kitchen              |
|          | Porch            | Concrete Driveway | Laundry/Utility Room |
|          | Cable TV         | •                 | Florida Room         |

AppliancesIncluded Basement Heating
Range Crawl Space Gas Natural
Oven Forced Air
Microwave Oven
Refrigerator
Dishwasher

HotWater Water Sewer Electric Well Septic

Disposal Stove Electric

Cooling