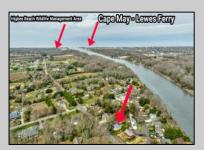

## COMMENTS

GREAT OPPORTUNITY FOR A FIRST-TIME HOME BUYER OR A SECOND HOME AT THE SHORE! This charming Bi-Level home was originality built in 1971 and is located in lovely Cold Springs south of the Canal on the CAPE MAY ISLAND. In 2003 there was a 10\'x15\' addition off the kitchen, an 8\'x10\' deck and a screened in porch under the addition which added some great space and functionality. Permits were received for all the work done. The hardwood flooring throughout the main living areas and master bedroom is a lovely touch, and the layout seems quite practical with the open living room, kitchen, and dining area. The lower level offers additional living space with a smaller bedroom, den/TV room, laundry room, and a half bathroom, which is great for guests or family members. The home features, central air and natural gas heating. While it needs some cosmetic TLC, this home has potential to be a wonderful home with a bit of updating. If you are considering purchasing a home close to Cape May this home is a must see on your list! Call today for showing. This estate is being conveyed in AS IS condition. The seller will provide fire compliance and well testing.