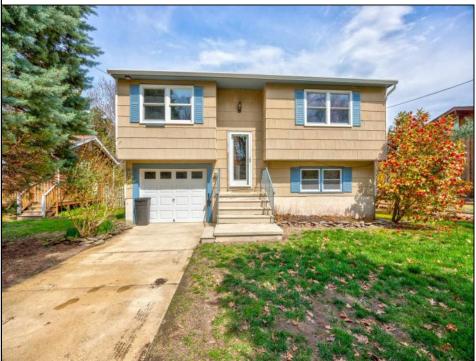

## 711 New England Cold Spring, NJ 08204

Asking \$525,000.00

## COMMENTS

GREAT OPPORTUNITY FOR A FIRST-TIME HOME BUYER OR A SECOND HOME AT THE SHORE! This charming Bi-Level home was originality built in 1971 and is located in lovely Cold Springs south of the Canal on the CAPE MAY ISLAND. In 2003 there was a 10\'x15\' addition off the kitchen, an 8\'x10\' deck and a screened in porch under the addition which added some great space and functionality. Permits were received for all the work done. The hardwood flooring throughout the main living areas and master bedroom is a lovely touch, and the layout seems quite practical with the open living room, kitchen, and dining area. The lower level offers additional living space with a smaller bedroom, den/TV room, laundry room, and a half bathroom, which is great for guests or family members. The home features, central air and natural gas heating. While it needs some cosmetic TLC, this home has potential to be a wonderful home with a bit of updating. If you are considering purchasing a home close to Cape May this home is a must see on your list! Call today for showing. This estate is being conveyed in AS IS condition. The seller will provide fire compliance and well testing.