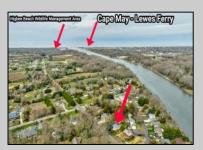

## COMMENTS

GREAT OPPORTUNITY FOR A FIRST-TIME HOME BUYER OR A SECOND HOME AT THE SHORE! This charming Bi-Level home was originality built in 1971 and is located in lovely Cold Springs south of the Canal on the CAPE MAY ISLAND. In 2003 there was a 10\'x15\' addition off the kitchen, an 8\'x10\' deck and a screened in porch under the addition which added some great space and functionality. Permits were received for all the work done. The hardwood flooring throughout the main living areas and master bedroom is a lovely touch, and the layout seems quite practical with the open living room, kitchen, and dining area. The lower level offers additional living space with a smaller bedroom, den/TV room, laundry room, and a half bathroom, which is great for guests or family members. The home features, central air and natural gas heating. While it needs some cosmetic TLC, this home has potential to be a wonderful home with a bit of updating. If you are considering purchasing a home close to Cape May this home is a must see on your list! Call today for showing. This estate is being conveyed in AS IS condition. The seller will provide fire compliance and well testing.