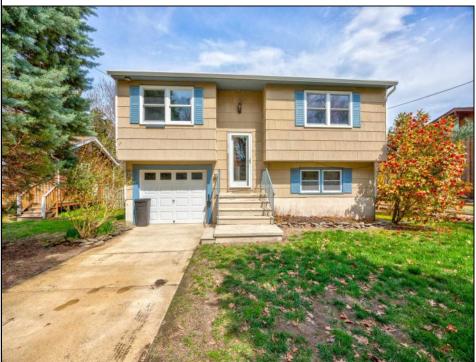

## 711 New England Cold Spring, NJ 08204

Asking \$525,000.00

## COMMENTS

GREAT OPPORTUNITY FOR A FIRST-TIME HOME BUYER OR A SECOND HOME AT THE SHORE! This charming Bi-Level home was originality built in 1971 and is located in lovely Cold Springs south of the Canal on the CAPE MAY ISLAND. In 2003 there was a 10\'x15\' addition off the kitchen, an 8\'x10\' deck and a screened in porch under the addition which added some great space and functionality. Permits were received for all the work done. The hardwood flooring throughout the main living areas and master bedroom is a lovely touch, and the layout seems quite practical with the open living room, kitchen, and dining area. The lower level offers additional living space with a smaller bedroom, den/TV room, laundry room, and a half bathroom, which is great for guests or family members. The home features, central air and natural gas heating. While it needs some cosmetic TLC, this home has potential to be a wonderful home with a bit of updating. If you are considering purchasing a home close to Cape May this home is a must see on your list! Call today for showing. This estate is being conveyed in AS IS condition. The seller will provide fire compliance and well testing.