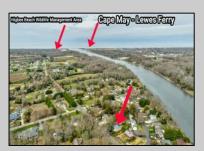

## COMMENTS

GREAT OPPORTUNITY FOR A FIRST-TIME HOME BUYER OR A SECOND HOME AT THE SHORE! This charming Bi-Level home was originality built in 1971 and is located in lovely Cold Springs south of the Canal on the CAPE MAY ISLAND. In 2003 there was a 10\'x15\' addition off the kitchen, an 8\'x10\' deck and a screened in porch under the addition which added some great space and functionality. Permits were received for all the work done. The hardwood flooring throughout the main living areas and master bedroom is a lovely touch, and the layout seems quite practical with the open living room, kitchen, and dining area. The lower level offers additional living space with a smaller bedroom, den/TV room, laundry room, and a half bathroom, which is great for guests or family members. The home features, central air and natural gas heating. While it needs some cosmetic TLC, this home has potential to be a wonderful home with a bit of updating. If you are considering purchasing a home close to Cape May this home is a must see on your list! Call today for showing. This estate is being conveyed in AS IS condition. The seller will provide fire compliance and well testing.