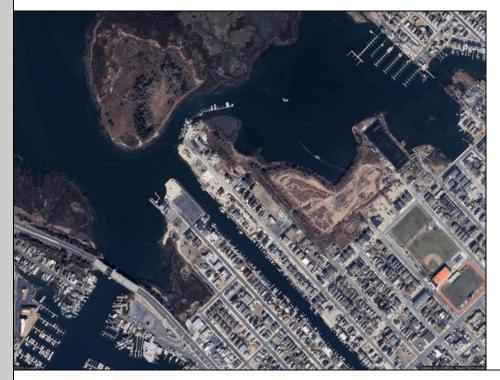

## COMMENTS

Wildwood Living Awaits with Water Views! – Build Your Dream Home! Welcome to your slice of paradise! This prime vacant lot offers an incredible opportunity to design and build the custom home you\'ve always dreamed of – all just steps from the water. Located in a vibrant and rapidly growing community, this property features quick access to boating, kayaking, and a full range of water sports, making it perfect for outdoor enthusiasts and water lovers. Whether you\'re an early morning paddler or sunset cruiser, this is the place for you. Surrounded by beautiful new construction homes, the street exudes modern charm and neighborhood pride. You\'ll be just minutes from lively local bars, popular restaurants, and entertainment, offering the perfect blend of relaxation and excitement. This lot will be cleared, ready to build, and full of potential – all it needs is your vision. With utilities ready and easy access to everything you need, this is a rare opportunity to create a one-of-a-kind home in a truly unbeatable location. Don't miss out – your Wildwood lifestyle starts here.