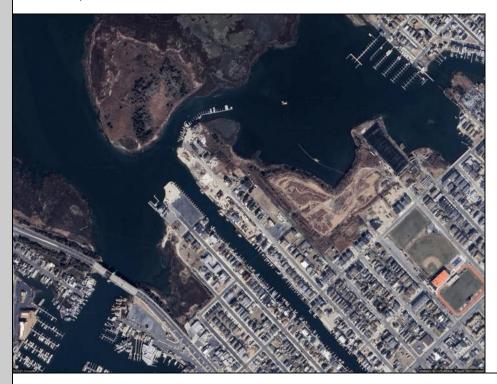

## **COMMENTS**

Wildwood Living Awaits with Water Views! – Build Your Dream Home! Welcome to your slice of paradise! This prime vacant lot offers an incredible opportunity to design and build the custom home you\'ve always dreamed of – all just steps from the water. Located in a vibrant and rapidly growing community, this property features quick access to boating, kayaking, and a full range of water sports, making it perfect for outdoor enthusiasts and water lovers. Whether you\'re an early morning paddler or sunset cruiser, this is the place for you. Surrounded by beautiful new construction homes, the street exudes modern charm and neighborhood pride. You\'ll be just minutes from lively local bars, popular restaurants, and entertainment, offering the perfect blend of relaxation and excitement. This lot will be cleared, ready to build, and full of potential – all it needs is your vision. With utilities ready and easy access to everything you need, this is a rare opportunity to create a one-of-a-kind home in a truly unbeatable location. Don't miss out – your Wildwood lifestyle starts here.