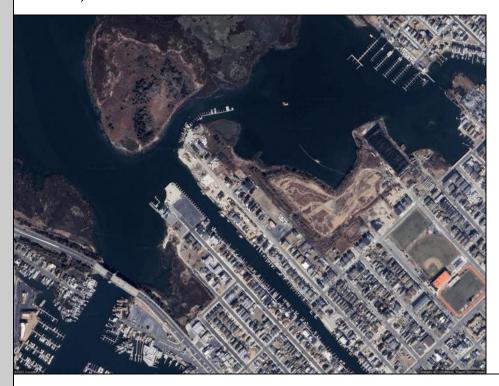

## **COMMENTS**

Wildwood Living Awaits with Water Views! – Build Your Dream Home! Welcome to your slice of paradise! This prime vacant lot offers an incredible opportunity to design and build the custom home you\'ve always dreamed of – all just steps from the water. Located in a vibrant and rapidly growing community, this property features quick access to boating, kayaking, and a full range of water sports, making it perfect for outdoor enthusiasts and water lovers. Whether you\'re an early morning paddler or sunset cruiser, this is the place for you. Surrounded by beautiful new construction homes, the street exudes modern charm and neighborhood pride. You\'ll be just minutes from lively local bars, popular restaurants, and entertainment, offering the perfect blend of relaxation and excitement. This lot will be cleared, ready to build, and full of potential – all it needs is your vision. With utilities ready and easy access to everything you need, this is a rare opportunity to create a one-of-a-kind home in a truly unbeatable location. Don't miss out – your Wildwood lifestyle starts here.