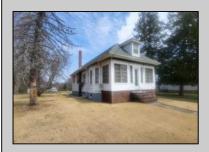

## **COMMENTS**

What a wonderful opportunity off the beaten path, yet close to all that the area has to offer. This sturdily built cape cod offers 3 bedrooms and 1 full bath. 2 bedrooms on the first floor along with a sitting area and full bedroom on the 2nd floor. Spacious enclosed front porch opens to a large family room with fireplace. The home offers a formal dining room open to the oversized kitchen and dining area. The mechanicals are housed in the basement which also offers additional storage or work area. Plenty of interior storage including 3 cedar closets. Now, for the exceptional rear outdoor space: A metal 35\"x30\" pole barn with 2 sliding doors in the front and one on the side with electricity running to the unit. A beautiful, screened gazebo nestled under the shade of scattered mighty Oaks. And a 30\"x15\" storage unit on slab (the storage unit structure is currently compromised and in need of repair). The remainder of the land is mostly cleared and maintained. Many opportunities exist with this property in the up and coming Millville area of Cumberland County. Interior pics coming soon.