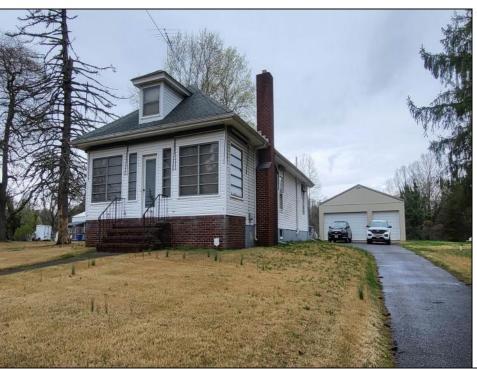

## **COMMENTS**

What a wonderful opportunity off the beaten path, yet close to all that the area has to offer. This sturdily built cape cod offers 3 bedrooms and 1 full bath. 2 bedrooms on the first floor along with a sitting area and full bedroom on the 2nd floor. Spacious enclosed front porch opens to a large family room with fireplace. The home offers a formal dining room open to the oversized kitchen and dining area. The mechanicals are housed in the basement which also offers additional storage or work area. Plenty of interior storage including 3 cedar closets. Now, for the exceptional rear outdoor space: A metal 35\"x30\" pole barn with 2 sliding doors in the front and one on the side with electricity running to the unit. A beautiful, screened gazebo nestled under the shade of scattered mighty Oaks. And a 30\"x15\" storage unit on slab (the storage unit structure is currently compromised and in need of repair). The remainder of the land is mostly cleared and maintained. Many opportunities exist with this property in the up and coming Millville area of Cumberland County. Interior pics coming soon.

|    |    |    |    |     | ••   |   |
|----|----|----|----|-----|------|---|
| DD | OP | ED | TV | DE: | ГΛІΙ | 9 |

Exterior OutsideFeatures ParkingGarage
Vinyl Enclosed/Covered Garage
Patio Detached
Storage Building Black Top Driveway