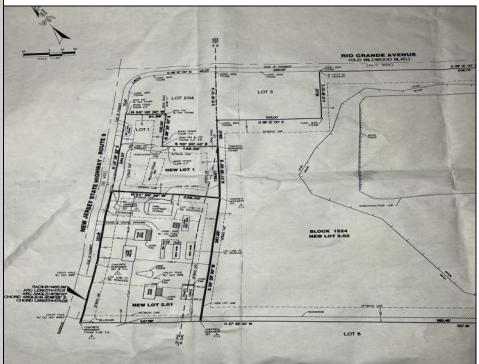

## **COMMENTS**

57,584 sq ft (1.32 acres) lot in Rio Grande zoned TC/TR. Town Center Zoning allows for retail, service, restaurants, offices, health care facilities, mixed use building, self storage and more. Town Residential allows up to 12 dwelling units per acre- maximum 3 stories, single family, multi family, townhouse and more. For a full list of potential uses of the property check associated docs. All information is public accessible and deemed accurate but not guaranteed.