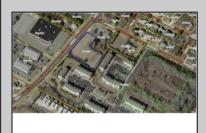

## **COMMENTS**

57,584 sq ft (1.32 acres) lot in Rio Grande zoned TC/TR. Town Center Zoning allows for retail, service, restaurants, offices, health care facilities, mixed use building, self storage and more. Town Residential allows up to 12 dwelling units per acre- maximum 3 stories, single family, multi family, townhouse and more. For a full list of potential uses of the property check associated docs. All information is public accessible and deemed accurate but not guaranteed.