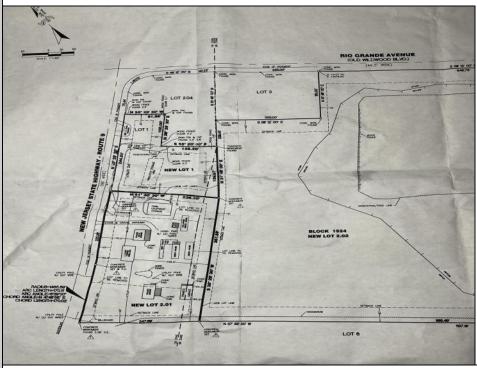

## **COMMENTS**

57,584 sq ft (1.32 acres) lot in Rio Grande zoned TC/TR. Town Center Zoning allows for retail, service, restaurants, offices, health care facilities, mixed use building, self storage and more. Town Residential allows up to 12 dwelling units per acre- maximum 3 stories, single family, multi family, townhouse and more. For a full list of potential uses of the property check associated docs. All information is public accessible and deemed accurate but not guaranteed.