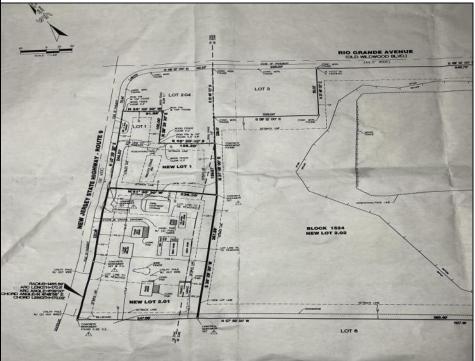

## COMMENTS

57,584 sq ft (1.32 acres) lot in Rio Grande zoned TC/TR. Town Center Zoning allows for retail, service, restaurants, offices, health care facilities, mixed use building, self storage and more. Town Residential allows up to 12 dwelling units per acre- maximum 3 stories, single family, multi family, townhouse and more. For a full list of potential uses of the property check associated docs. All information is public accessible and deemed accurate but not guaranteed.