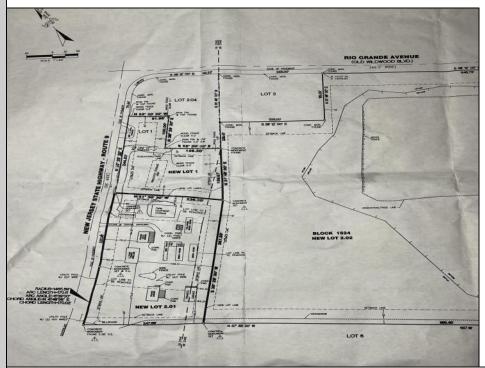

## **COMMENTS**

57,584 sq ft (1.32 acres) lot in Rio Grande zoned TC/TR. Town Center Zoning allows for retail, service, restaurants, offices, health care facilities, mixed use building, self storage and more. Town Residential allows up to 12 dwelling units per acre- maximum 3 stories, single family, multi family, townhouse and more. For a full list of potential uses of the property check associated docs. All information is public accessible and deemed accurate but not guaranteed.