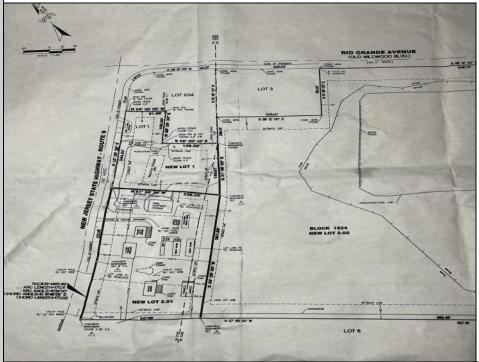

## **COMMENTS**

57,584 sq ft (1.32 acres) lot in Rio Grande zoned TC/TR. Town Center Zoning allows for retail, service, restaurants, offices, health care facilities, mixed use building, self storage and more. Town Residential allows up to 12 dwelling units per acre- maximum 3 stories, single family, multi family, townhouse and more. For a full list of potential uses of the property check associated docs. All information is public accessible and deemed accurate but not guaranteed.