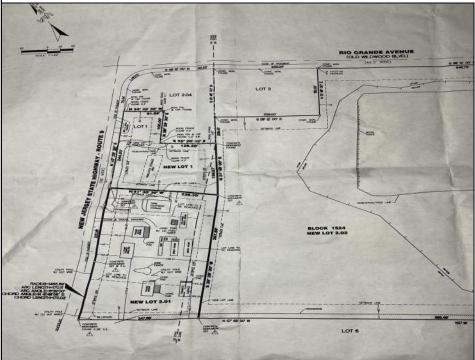

## COMMENTS

57,584 sq ft (1.32 acres) lot in Rio Grande zoned TC/TR. Town Center Zoning allows for retail, service, restaurants, offices, health care facilities, mixed use building, self storage and more. Town Residential allows up to 12 dwelling units per acre- maximum 3 stories, single family, multi family, townhouse and more. For a full list of potential uses of the property check associated docs. All information is public accessible and deemed accurate but not guaranteed.