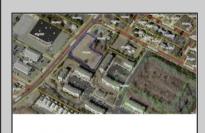

## **COMMENTS**

57,584 sq ft (1.32 acres) lot in Rio Grande zoned TC/TR. Town Center Zoning allows for retail, service, restaurants, offices, health care facilities, mixed use building, self storage and more. Town Residential allows up to 12 dwelling units per acre- maximum 3 stories, single family, multi family, townhouse and more. For a full list of potential uses of the property check associated docs. All information is public accessible and deemed accurate but not guaranteed.