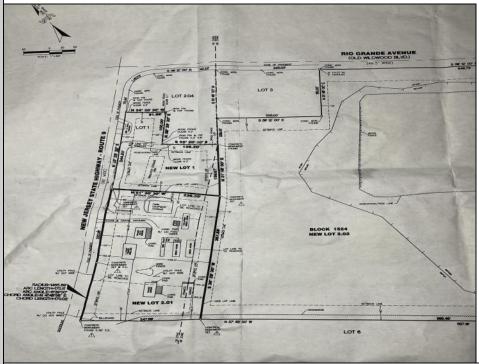

## **COMMENTS**

57,584 sq ft (1.32 acres) lot in Rio Grande zoned TC/TR. Town Center Zoning allows for retail, service, restaurants, offices, health care facilities, mixed use building, self storage and more. Town Residential allows up to 12 dwelling units per acre- maximum 3 stories, single family, multi family, townhouse and more. For a full list of potential uses of the property check associated docs. All information is public accessible and deemed accurate but not guaranteed.