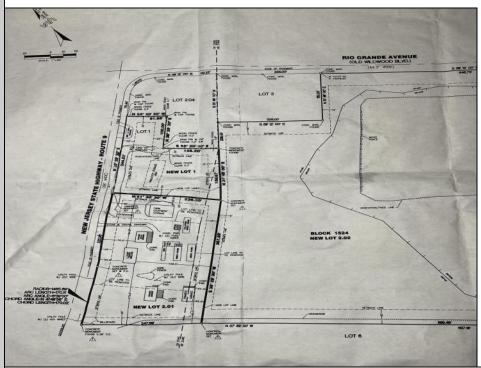

## **COMMENTS**

57,584 sq ft (1.32 acres) lot in Rio Grande zoned TC/TR. Town Center Zoning allows for retail, service, restaurants, offices, health care facilities, mixed use building, self storage and more. Town Residential allows up to 12 dwelling units per acre- maximum 3 stories, single family, multi family, townhouse and more. For a full list of potential uses of the property check associated docs. All information is public accessible and deemed accurate but not guaranteed.