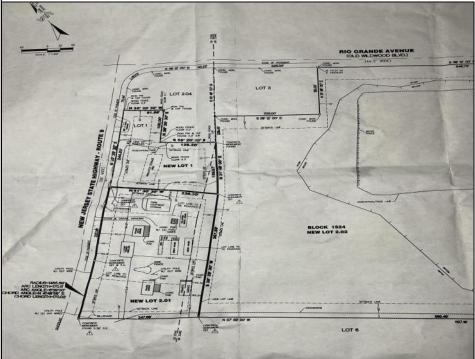

## COMMENTS

57,584 sq ft (1.32 acres) lot in Rio Grande zoned TC/TR. Town Center Zoning allows for retail, service, restaurants, offices, health care facilities, mixed use building, self storage and more. Town Residential allows up to 12 dwelling units per acre- maximum 3 stories, single family, multi family, townhouse and more. For a full list of potential uses of the property check associated docs. All information is public accessible and deemed accurate but not guaranteed.