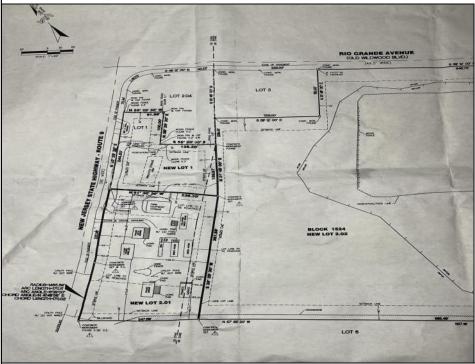

## **COMMENTS**

57,584 sq ft (1.32 acres) lot in Rio Grande zoned TC/TR. Town Center Zoning allows for retail, service, restaurants, offices, health care facilities, mixed use building, self storage and more. Town Residential allows up to 12 dwelling units per acre- maximum 3 stories, single family, multi family, townhouse and more. For a full list of potential uses of the property check associated docs. All information is public accessible and deemed accurate but not guaranteed.