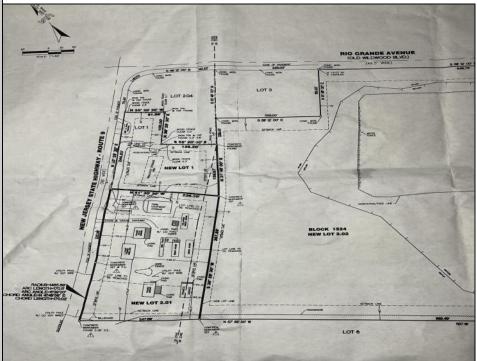

## **COMMENTS**

57,584 sq ft (1.32 acres) lot in Rio Grande zoned TC/TR. Town Center Zoning allows for retail, service, restaurants, offices, health care facilities, mixed use building, self storage and more. Town Residential allows up to 12 dwelling units per acre- maximum 3 stories, single family, multi family, townhouse and more. For a full list of potential uses of the property check associated docs. All information is public accessible and deemed accurate but not guaranteed.