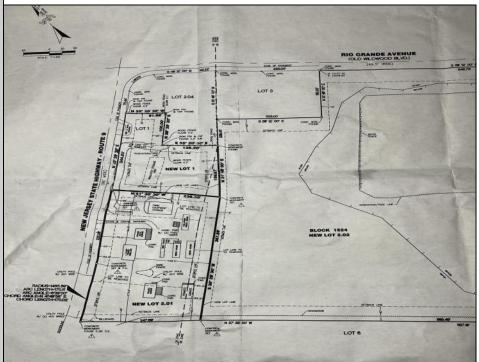

## **COMMENTS**

57,584 sq ft (1.32 acres) lot in Rio Grande zoned TC/TR. Town Center Zoning allows for retail, service, restaurants, offices, health care facilities, mixed use building, self storage and more. Town Residential allows up to 12 dwelling units per acre- maximum 3 stories, single family, multi family, townhouse and more. For a full list of potential uses of the property check associated docs. All information is public accessible and deemed accurate but not guaranteed.